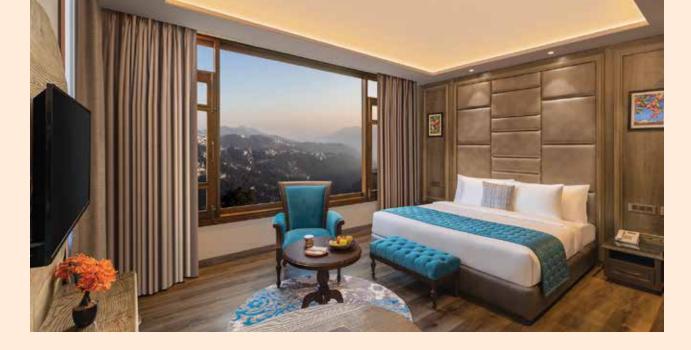

and lush greenery at 3,400 feet above sea level make Taragarh Palace a must visit destination.

| No. of Rooms | Double Beds | Twin Beds |  |  |
|--------------|-------------|-----------|--|--|
| 26           | 22          | 4         |  |  |

Wedding Venues:

| V | /enue           | Area<br>(in sq. ft.) | Theater | Cluster | U-Shape | Classroom | Floating |
|---|-----------------|----------------------|---------|---------|---------|-----------|----------|
| C | Conference Room | 300                  | 25      | NA      | 25      | 25        | 25       |
| L | awn             | 3000                 | 500     | 200     | 200     | 500       | 500      |

How to reach: Gaggal Airport – 54 km • Pathankot Railway Station – 125 km • Jalandhar Railway Station – 180 km • Chandigarh – 260 km







# WelcomHeritage Elysium Resort & Spa, Shimla Tutikandi, Near Geeta Mandir, Shimla, Himachal Pradesh - 171004, India

An all-new way to experience iconic Shimla with old-world hospitality, modern luxury, and truly breathtaking views.

| No. of Rooms | Double Beds | Twin Beds |  |  |
|--------------|-------------|-----------|--|--|
| 42           | 42          | 4         |  |  |

Wedding Venues:

| Venue            | Area<br>(in sq. ft.) | Theater | Cluster | U-Shape | Classroom | Floating |
|------------------|----------------------|---------|---------|---------|-----------|----------|
| The Forest Hall  | 6000                 | 270     | 70-80   | 70-80   | 200       | 300      |
| The Academy Hall | 740                  | NA      | NA      | 22      | NA        | NA       |

How to re