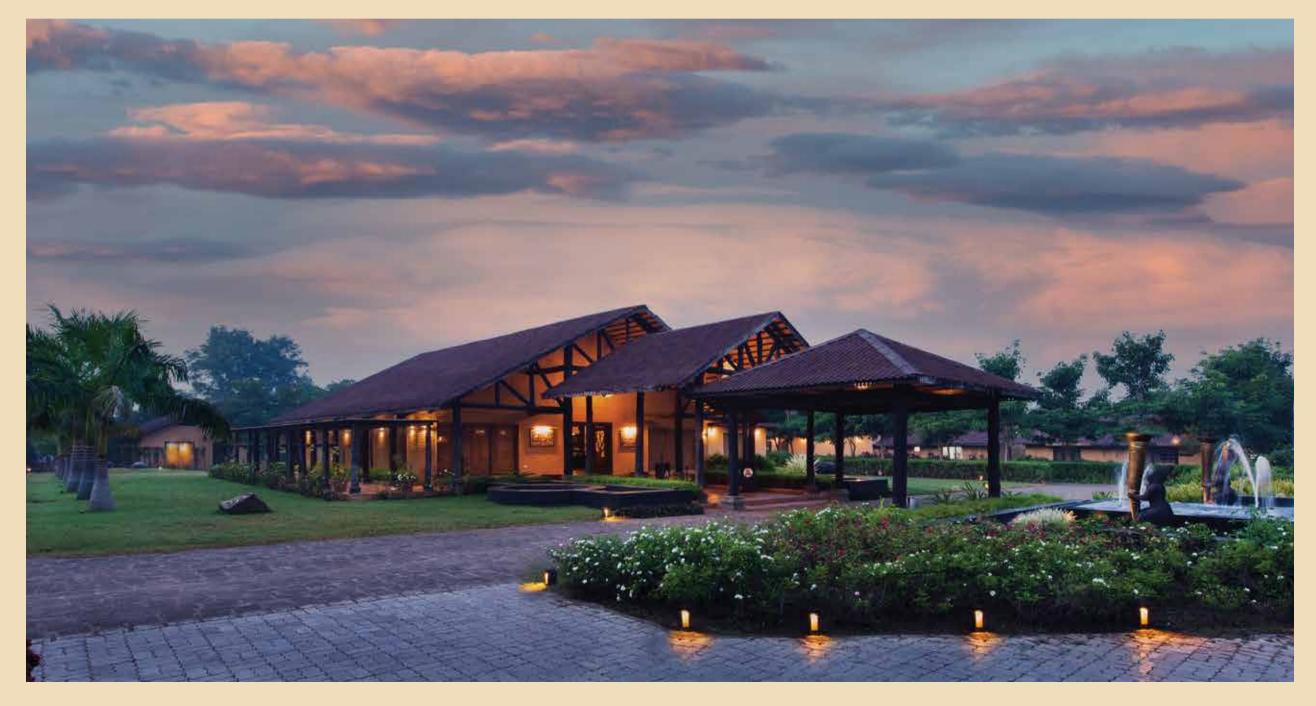

#### WelcomHeritage Cheetahgarh Resort & Spa, Bera (Jawai) Rotela Lake, Varawal Circle, Bera, District Pali, Rajasthan, India - 306126

Live on the wild side and experience the untamed wildlife and unique culture of Jawai in a sustainable eco haven.

|                           |                      | No. of Roo | ms   | Double Beds |    |  | Twin Beds |           |          |
|---------------------------|----------------------|------------|------|-------------|----|--|-----------|-----------|----------|
|                           |                      | 20         |      |             | 18 |  |           | 2         |          |
| Wedding Ve                |                      |            |      |             |    |  |           | ig Venues |          |
| nue                       | Area<br>(in sq. ft.) | Theater    | Clus | ter         |    |  | lassroom  |           | Floating |
| ub House                  | 992                  | 55         | 40   | )           | 32 |  | 55        |           | 32       |
| wai Under Sky             | 1500                 | NA         | N/   | 7           | NA |  | NA        |           | 100      |
| ub House<br>wai Under Sky | 992                  | 55         |      |             | 32 |  | 55        | •         |          |

How to reach: Delhi NCR - 670 km • Jaipur - 430 km • Udaipur Airport - 150 km • Jodhpur Airport - 170 km • Jawai Bandh Railway Station - 16 km • Falna Railway Station - 30 km

Clu Jaw

WelcomHeritage Bal Samand Lake Palace, Jodhpur