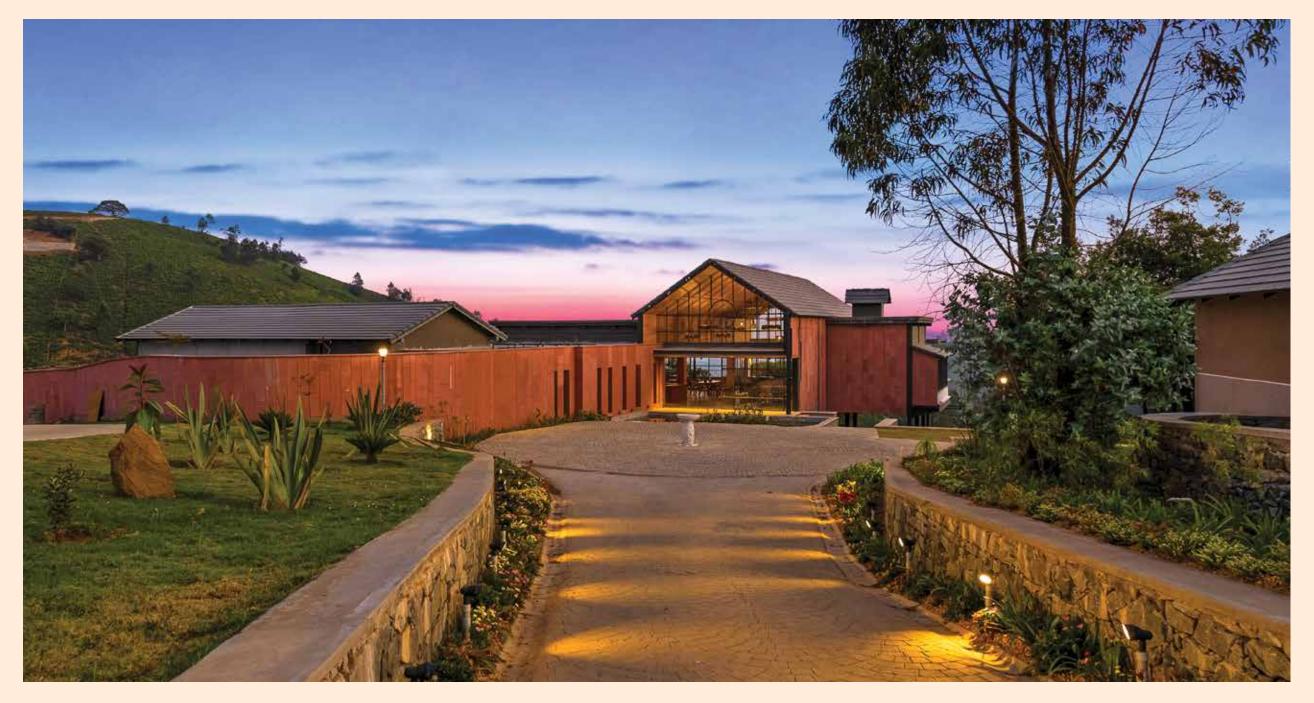

## WelcomHeritage Ayatana, Coorg Coorg, Kumarahalli, Karnataka - 573123, India

Deep in the dense forests of Coorg, Ayatana is a 100-acre oasis of lush vegetation, featuring a unique private waterfall.

| No. of Rooms | Double Beds | Twin Beds |  |
|--------------|-------------|-----------|--|
| 50           | 50          | 0         |  |

| Wedding Ve | nues |
|------------|------|
|------------|------|

|                          |                      | Theater | Cluster   | U-Shape | Classroom | Floating |
|--------------------------|----------------------|---------|-----------|---------|-----------|----------|
| Venue                    | Area<br>(in sq. ft.) |         | ***<br>** |         |           |          |
| Lawn                     | NA                   | NA      | NA        | NA      | NA        | 150      |
| Glass House Mini<br>Hall | 1100                 | 70      | 40        | 30      | 85        | 80       |

How to reach: Mangalore Airport – 153 km • Bangalore Airport – 274 km • Mangalore Railway Station – 144 km