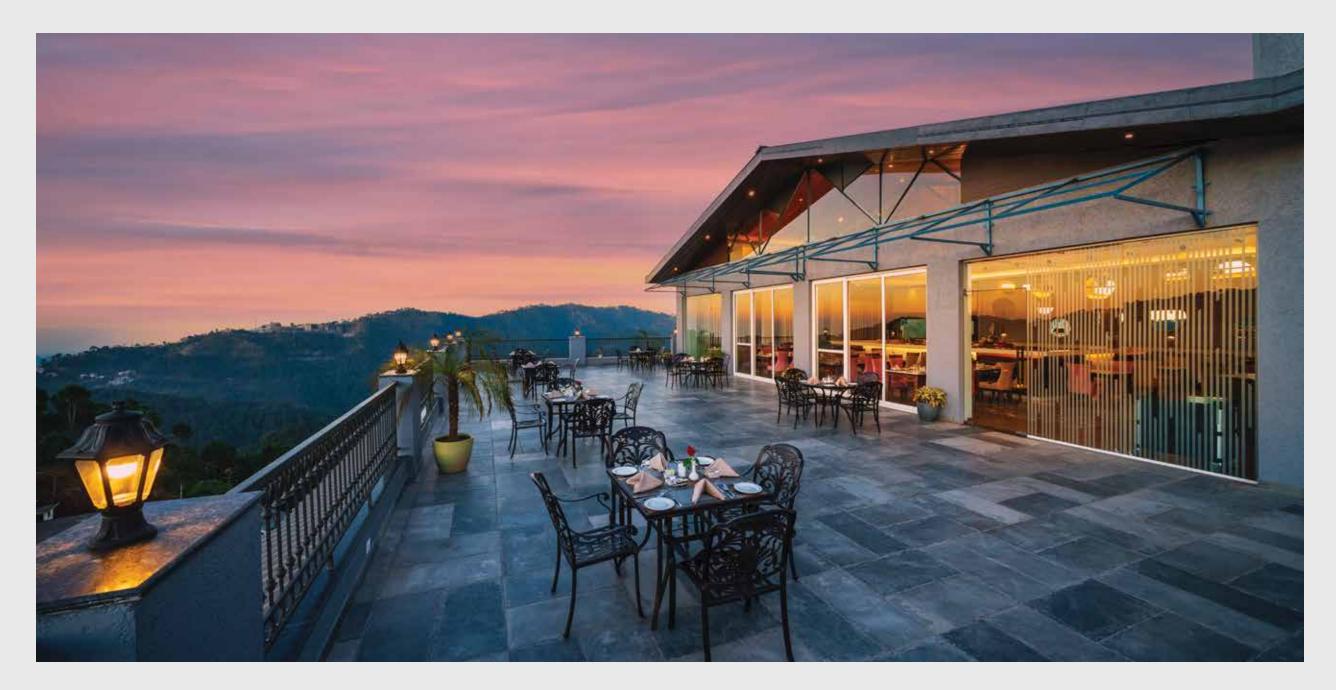

nic Shimla with old-world hospitality, modern luxury, and truly breathtaking views.

| No. of Rooms | Double Beds | Twin Beds |  |  |
|--------------|-------------|-----------|--|--|
| 42           | 42          | 4         |  |  |

Wedding Venues:

| Venue            | Area<br>(in sq. ft.) | Theater | Cluster | U-Shape | Classroom | Floating |
|------------------|----------------------|---------|---------|---------|-----------|----------|
| The Forest Hall  | 6000                 | 270     | 70-80   | 70-80   | 200       | 300      |
| The Academy Hall | 740                  | NA      | NA      | 22      | NA        | NA       |

How to reach: Chandigarh International Airport – 150 km • Shimla Domestic Airport – 22 km • Kalka Railway Station – 82 km • Shimla Toy Train Station – 2.5 km





## WelcomHeritage Parv Vilas Resort & Spa, Solan

P.O Gandhigram, Dist. Solan, Kasauli, Himachal Pradesh – 173229, India

Removed from the hustle and bustle amid the lush green Shivalik Hills, Parv Vilas is an oasis of modern luxury and timeless mountain atmosphere.

| No. of Rooms | Double Beds | Twin Beds |
|--------------|-------------|-----------|
| 51           | 48          | 3         |

#### Wedding Venues:

|                  |                      | Theater | Cluster     | U-Shape | Classroom        | Floating |
|------------------|----------------------|---------|-------------|---------|------------------|----------|
| Venue            | Area<br>(in sq. ft.) |         | ** **<br>** | Ш.      | - <b>0</b> ::::: |          |
| The Golden Knot  | 7285                 | 300     |