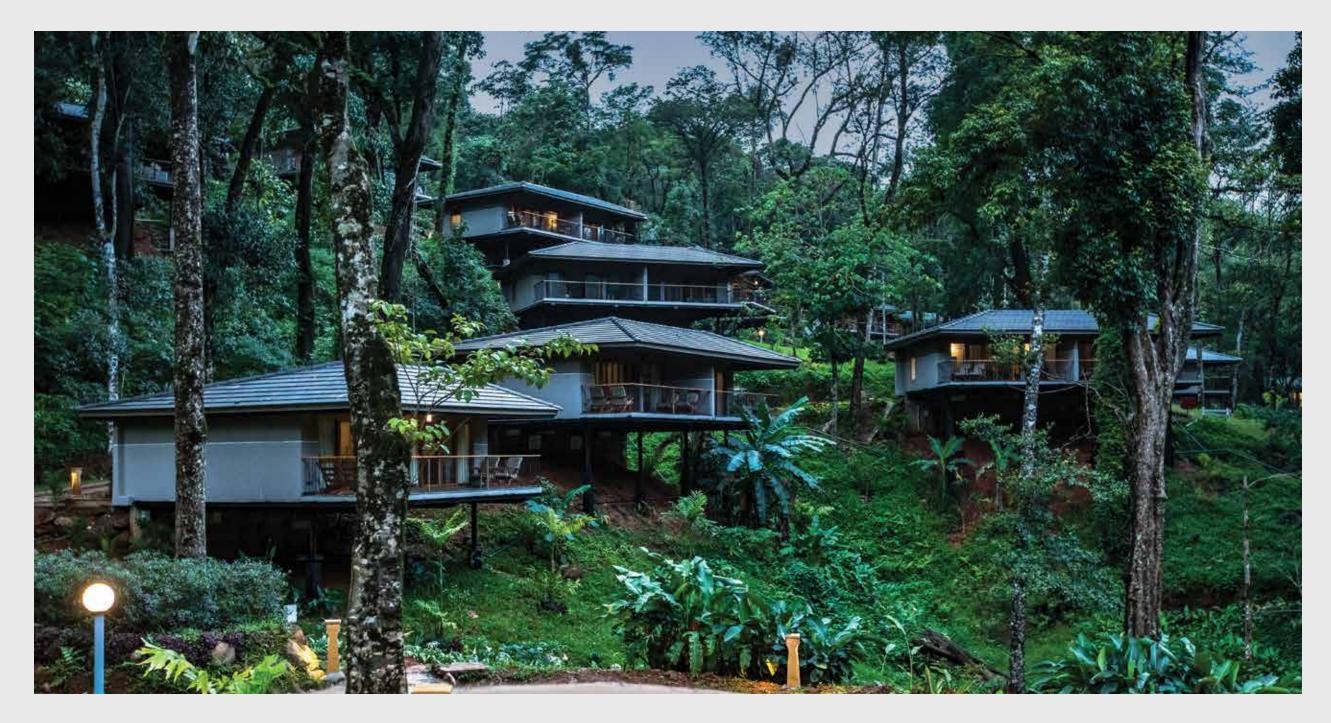

## WelcomHeritage Ayatana, Coorg Coorg, Kumarahalli, Karnataka - 573123, India

Deep in the dense forests of Coorg, Ayatana is a 100-acre oasis of lush vegetation, featuring a unique private waterfall.

| No. of Rooms | Double Beds | Twin Beds |  |
|--------------|-------------|-----------|--|
| 50           | 50          | 0         |  |

| Wedding Ve | nues |
|------------|------|
|------------|------|

|                          |                      | Theater | Cluster   | U-Shape | Classroom | Floating |
|--------------------------|----------------------|---------|-----------|---------|-----------|----------|
| Venue                    | Area<br>(in sq. ft.) |         | ***<br>** |         |           |          |
| Lawn                     | NA                   | NA      | NA        | NA      | NA        | 150      |
| Glass House Mini<br>Hall | 1100                 | 70      | 40        | 30      | 85        | 80       |

How to reach: Mangalore Airport – 153 km • Bangalore Airport – 274 km • Mangalore Railway Station – 144 km