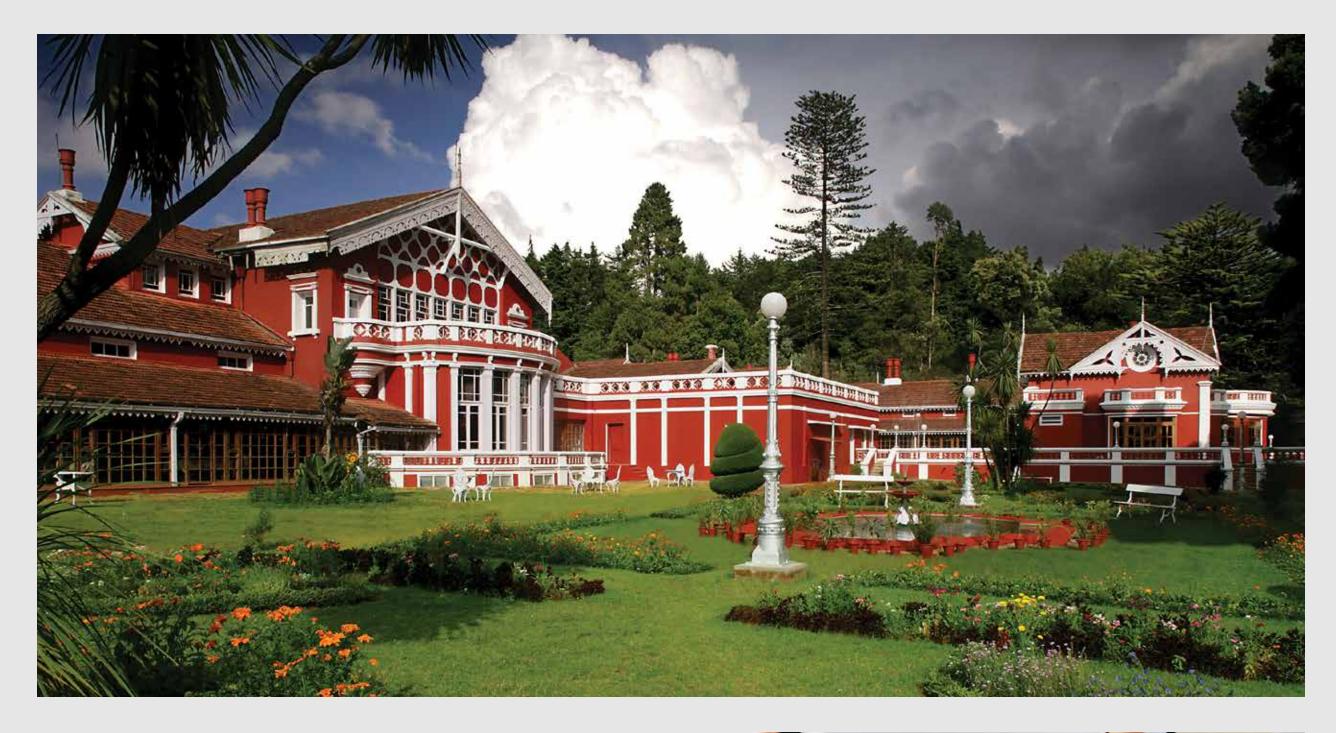

## WelcomHeritage Fernhills Royal Palace, Ooty

Nilgiris, Ootacamund, Tamil Nadu - 643004, India

Sprawling lawns and dense forests provide a spectacular green getaway, with lush valley views to delight every visitor.

| No. of Rooms | No. of Rooms Double Beds |    |
|--------------|--------------------------|----|
| 18           | 6                        | 12 |

Wedding Venues:

|               |                      | Theater | Cluster | U-Shape | Classroom        | Floating |
|---------------|----------------------|---------|---------|---------|------------------|----------|
| Venue         | Area<br>(in sq. ft.) |         |         |         | - <b>0</b> ::::: |          |
| Lawn          | 30000                | 1500    | 400     | 300     | 1500             | 1500     |
| Pavilion Hall | 6000                 | 750     | 300     | 300     | 750              | 750      |
| Ball Room     | 2500                 | 250     | 120     | 40      | 250              | 250      |

How to reach: Coimbatore Airport - 88 km • Mettupalayam Railway Station - 52 km • Coimbatore Railway Station - 88 km

WelcomHeritage Fernhills Royal Palace, Ooty

25, Basant Lok,Vasant Vihar, New Delhi - 110057, India For Bookings, call : 080-45771900, +91 9717684809 Email: sales@welcomheritagehotels.in Or visit: www.welcomheritagehotels.in