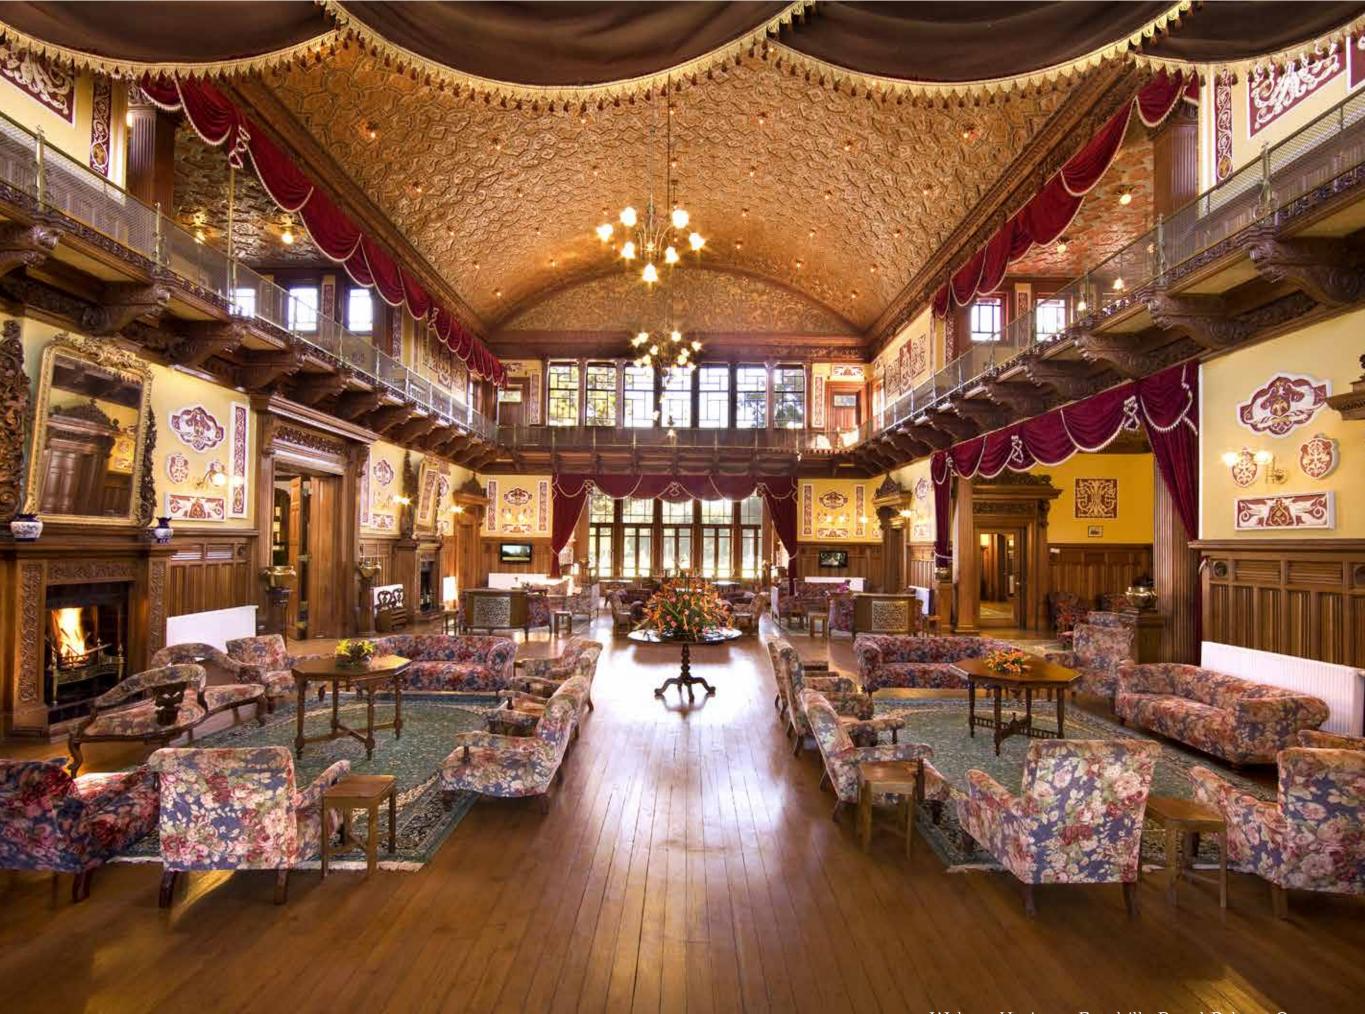

## WelcomHeritage Fernhills Royal Palace, Ooty

Nilgiris, Ootacamund, Tamil Nadu - 643004, India

Sprawling lawns and dense forests provide a spectacular green getaway, with lush valley views to delight every visitor.

| No. of Rooms | No. of Rooms Double Beds |    |
|--------------|--------------------------|----|
| 18           | 6                        | 12 |

Wedding Venues:

|               |                      | Theater | Cluster | U-Shape | Classroom        | Floating |
|---------------|----------------------|---------|---------|---------|------------------|----------|
| Venue         | Area<br>(in sq. ft.) |         |         |         | - <b>0</b> ::::: |          |
| Lawn          | 30000                | 1500    | 400     | 300     | 1500             | 1500     |
| Pavilion Hall | 6000                 | 750     | 300     | 300     | 750              | 750      |
| Ball Room     | 2500                 | 250     | 120     | 40      | 250              | 250      |

How to reach: Coimbatore Airport - 88 km • Mettupalayam Railway Station - 52 km • Coimbatore Railway Station - 88 km

WelcomHeritage Fernhills Royal Palace, Ooty

25, Basant Lok,Vasant Vihar, New Delhi - 110057, India For Bookings, call : 080-45771900, +91 9717684809 Email: sales@welcomheritagehotels.in Or visit: www.welcomheritagehotels.in