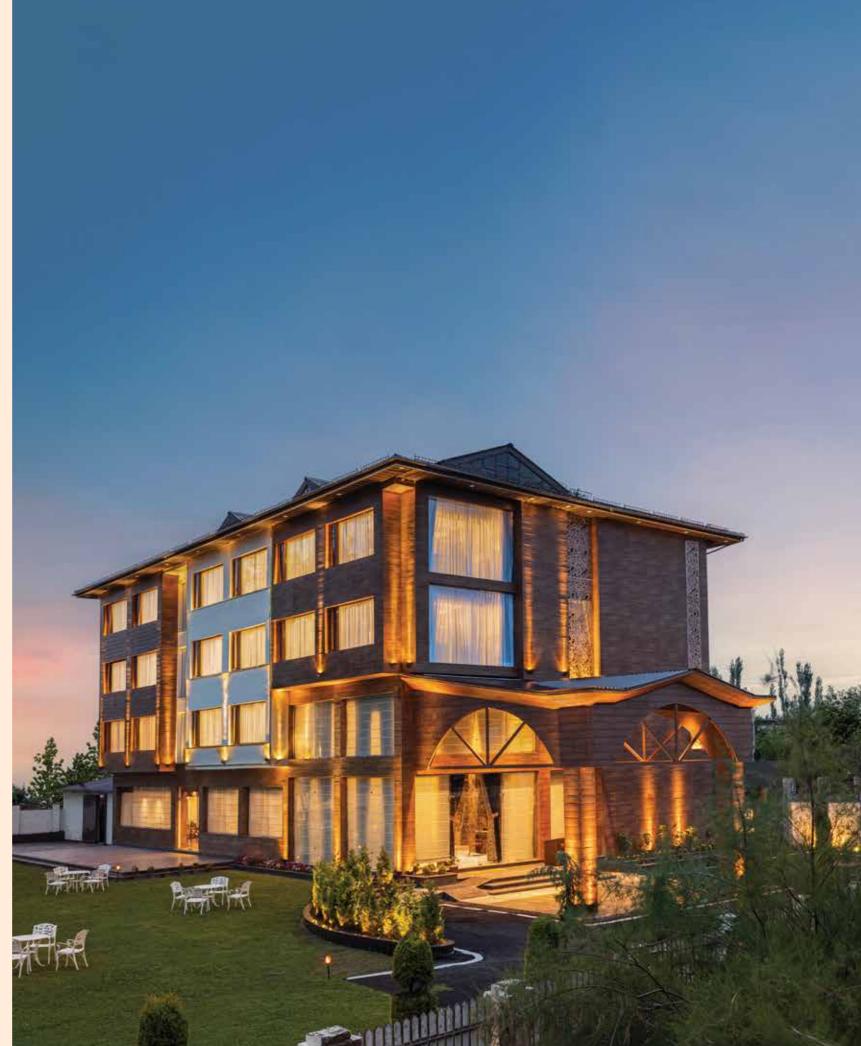

# WelcomHeritage Elysium Resort & Spa, Shimla Tutikandi, Near Geeta Mandir, Shimla, Himachal Pradesh - 171004, India

An all-new way to experience iconic Shimla with old-world hospitality, modern luxury, and truly breathtaking views.

| No. of Rooms | Double Beds | Twin Beds |  |  |
|--------------|-------------|-----------|--|--|
| 42           | 42          | 4         |  |  |

Wedding Venues:

| Venue            | Area<br>(in sq. ft.) | Theater | Cluster | U-Shape | Classroom | Floating |
|------------------|----------------------|---------|---------|---------|-----------|----------|
| The Forest Hall  | 6000                 | 270     | 70-80   | 70-80   | 200       | 300      |
| The Academy Hall | 740                  | NA      | NA      | 22      | NA        | NA       |

How to reach: Chandigarh International Airport – 150 km • Shimla Domestic Airport – 22 km • Kalka Railway Station – 82 km • Shimla Toy Train Station – 2.5 km