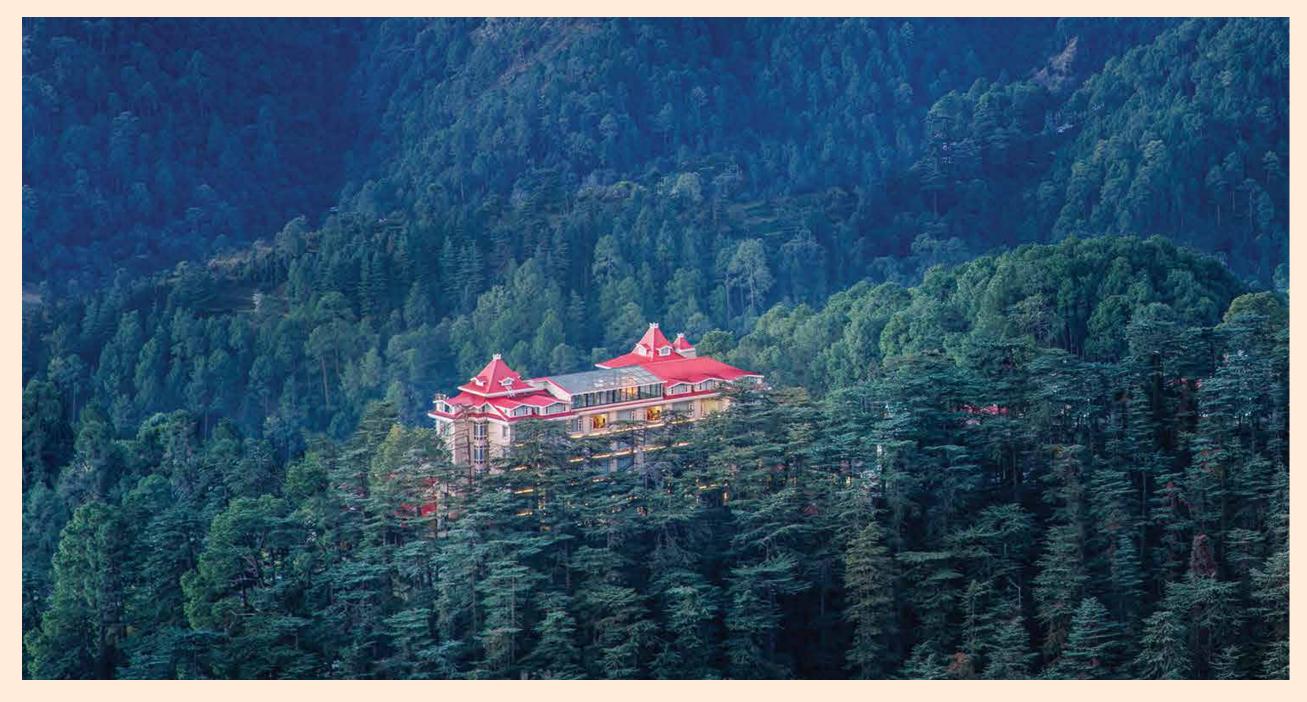

conic Shimla with old-world hospitality, modern luxury, and truly breathtaking views.

| No. of Rooms | Double Beds | Twin Beds |  |  |
|--------------|-------------|-----------|--|--|
| 42           | 42          | 4         |  |  |

Wedding Venues:

| Venue            | Area<br>(in sq. ft.) | Theater | Cluster | U-Shape | Classroom | Floating |
|------------------|----------------------|---------|---------|---------|-----------|----------|
| The Forest Hall  | 6000                 | 270     | 70-80   | 70-80   | 200       | 300      |
| The Academy Hall | 740                  | NA      | NA      | 22      | NA        | NA       |

How to reach: Chandigarh International Airport – 150 km • Shimla Domestic Airport – 22 km • Kalka Railway Station – 82 km • Shimla Toy Train Station – 2.5 km





## WelcomHeritage Parv Vilas Resort & Spa, Solan

P.O Gandhigram, Dist. Solan, Kasauli, Himachal Pradesh – 173229, India

Removed from the hustle and bustle amid the lush green Shivalik Hills, Parv Vilas is an oasis of modern luxury and timeless mountain atmosphere.

| No. of Rooms | Double Beds | Twin Beds |
|--------------|-------------|-----------|
| 51           | 48          | 3         |

#### Wedding Venues:

|                  |                      | Theater | Cluster     | U-Shape | Classroom        | Floating |
|------------------|----------------------|---------|-------------|---------|------------------|----------|
| Venue            | Area<br>(in sq. ft.) |         | ** **<br>** | Ш.      | - <b>0</b> ::::: |          |
| The Golden Knot  | 7285                 | 300