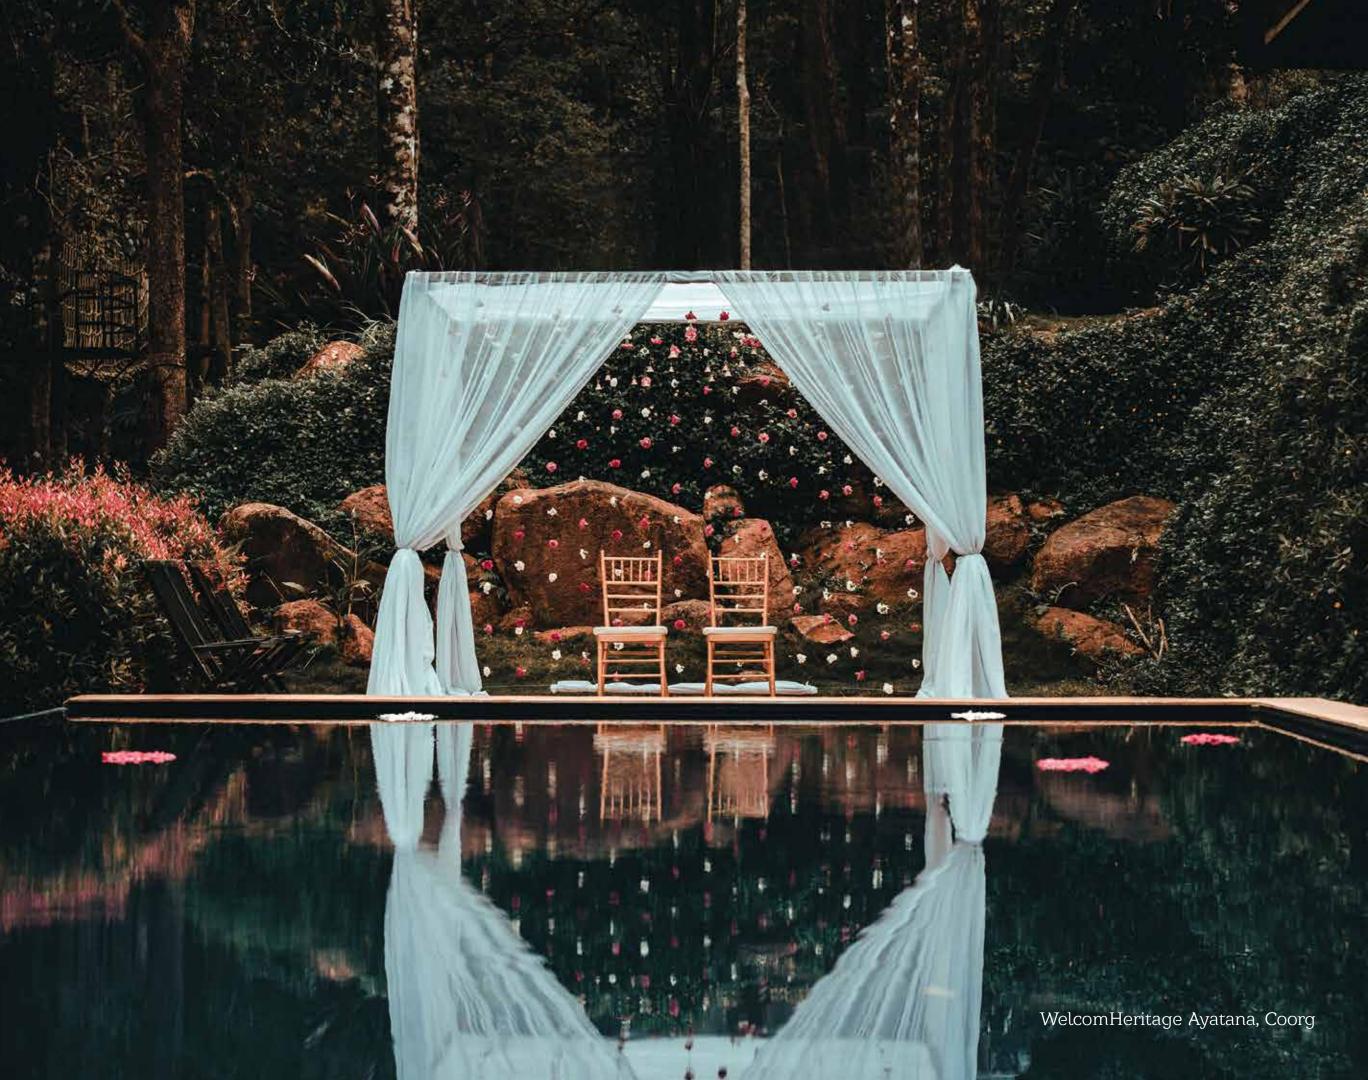

## WelcomHeritage Ayatana, Coorg Coorg, Kumarahalli, Karnataka - 573123, India

Deep in the dense forests of Coorg, Ayatana is a 100-acre oasis of lush vegetation, featuring a unique private waterfall.

| No. of Rooms | Double Beds | Twin Beds |  |
|--------------|-------------|-----------|--|
| 50           | 50          | 0         |  |

| Wedding Ve | nues |
|------------|------|
|------------|------|

|                          |                      | Theater | Cluster   | U-Shape | Classroom | Floating |
|--------------------------|----------------------|---------|-----------|---------|-----------|----------|
| Venue                    | Area<br>(in sq. ft.) |         | ***<br>** |         |           |          |
| Lawn                     | NA                   | NA      | NA        | NA      | NA        | 150      |
| Glass House Mini<br>Hall | 1100                 | 70      | 40        | 30      | 85        | 80       |

How to reach: Mangalore Airport – 153 km • Bangalore Airport – 274 km • Mangalore Railway Station – 144 km